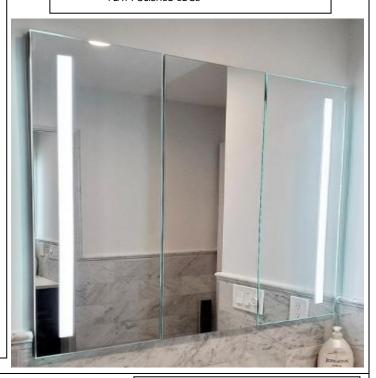

## **LED MEDICINE CABINET**

MODEL#: PHA 4840-3D (2)

### **FEATURES:**

- 15 + 18 + 15 X 40" FULLY MIRRORED LED DOORS.
- FOUR ADJUSTABLE 3/8" THICK HIGH POLISHED GLASS SHELVES. BEHIND DOORS.
- INFINITELY ADJUSTABLE SHELVING WITH LOCKDOWN MECHANISM (NO HOLES IN CABINET).
- 6000K (COOL WHITE) OR 3500K (WARM WHITE).
- BRIGHTNESS: 3300 LUMENS.
- JUNCTION BOX INCLUDED.
- LEFT DOOR HINGED ON THE RIGHT, CENTER AND RIGHT DOORS HINGED ON THE LEFT AS A STANDARD.
- 165-DEGREE PROPRIETARY SOFT CLOSE HEAVY DUTY HINGES.
- FULL GASKET BEHIND DOOR.
- HIGH RESOLUTION SILVER PLATE GLASS MIRRORS FRONT, BACK OF DOOR AND BACK WALL.
- BACK WALL MIRROR FULLY SEALED.

### **MIRROR FINISHES:**

FLAT POLISHED EDGE

**OVERALL SIZE DIMENSION:** 48" WIDE X 40" HIGH X 6 5/8" DEEP

**ROUGH OPENING DIMENSION:** 47 3/8" WIDE X 39 3/8" HIGH X 5 1/2"

DEEP

DOOR THICKNESS: 1 3/16"